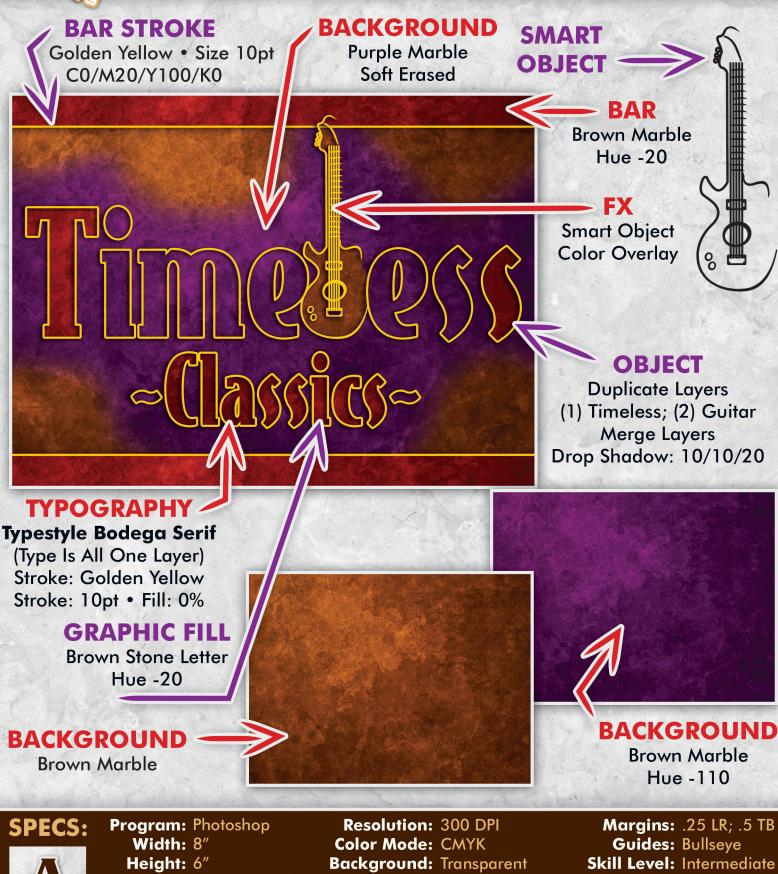

👻 🏧 20 pt

- MA )

÷ aa

- 1. [Command] [N]
- 2. Enter in your Spec information
- 3. Open—Marble Background Brown.jpg
- 4. [Quad] Drag Brown Marble Background into your document
- 5. Open—Guitar ART 01.eps
- 6. Drag Guitar ART into your document
- 7. [Marquee] make a Top Bar (1/2" x 8")
- 8. [FX] [Stroke] [Outside] Golden Yellow on bar
- 9. [Marquee] make a Bottom Bar (1/2" x 8")
- 10. [Layers] Right click on Top Bar [Copy Layer Style]
- 11. [Layers] Right click on Bottom Bar [Paste Layer Style]
- 12. [Text] "Timeless ~Classics~"
- **13.** [Layers] select (Timeless Classics) & change fill to 0%
- 14. [FX] [Stroke] [Center] and make text stroke Golden Yellow
- 15. [Delete] "L" in "Timeless" and make one space, highlight space
- 16. [VA] (Right Side of [Character Window]) increase space until guitar fits between letters
- 17. [Layers] Guitar [FX] [Overlay] Golden Yellow
- 18. [Duplicate] (Timeless Layer & Guitar Layer)
- 19. [Merge] (Timeless Layer onto Guitar Layer)
- 20. [FX] [Drop Shadow] on the merged layers (Combined Timeless & Guitar)
- 21. [Duplicate] Brown Marble [Hue] -110 on Brown Marble to Purple
- **22.** Use **[Eraser]** to erase Purple Background around the (Timeless Letters) & behind Guitar
- [Magic Wand] select area inside (Timeless Text) [Layers] Select Brown Marble Background [Copy] [Paste] then [Hue] -20
- 24. [Command] [Shift] [S] save finished file as a (.tif)

To select multiple areas in each of the (Timeless Text Letters) hold down the [Shift] key and click each additional area with your [Magic Wand].

LESSON: SKILL BUILDING

SOFTWARE: PHOTOSHOP ILLUSTRATOR